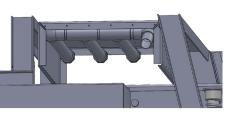

DIMENSIONS : 2775x1435x1200 WEIGHT : 350 KG POWER SUPPLY : 220 V VIBRATION : MVSI MOTOR SORTING : 3 SIEVES / 4 OUTPUTS OPTION : 4 SELF-LOCKING WHEELS ≫ 3 WASHING RAMPS ENSURE AN OPTIMUM CLEANING OF OYS-TERS DURING THEIR SCREENING.

Washing ramps

THE 3 SIEVE SHELL SHAKER GRADER REQUIRES LITTLE MAINTE-NANCE.

>> THANKS TO ITS RELIABILITY

The device is fitted with a

WHICH ENSURES A SECURE AND

LONGLASTING USE IS THE SHELL

SHAKER GRADER PERFECTLY ADAP-