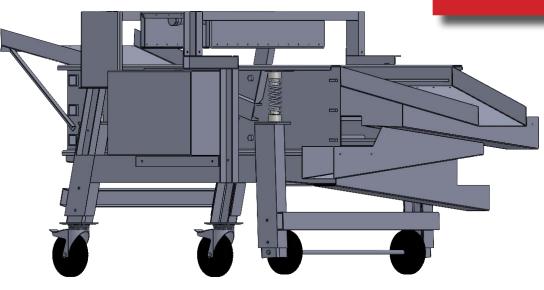

## SHELL SHAKER GRADER 3 SIEVES

THE OYSTERS SHELL SHAKER GRADER (Ref 0434) ENABLES THE SORTING OF SHELLS

► A VERSION WITH SPEED VARIATOR IS ALSO AVAILABLE (REF 04340).

THANKS TO 3 DIFFERENT ADAPTED MESH SCREENS.

DIMENSIONS : 2775x1435x1200 WEIGHT : 350 KG POWER SUPPLY : 220 V VIBRATION : MVSI MOTOR SORTING : 3 SIEVES / 4 OUTPUTS OPTION : 4 SELF-LOCKING WHEELS ≫ 3 WASHING RAMPS ENSURE AN OPTIMUM CLEANING OF OYS-TERS DURING THEIR SCREENING.

« THE OPTIONAL SET OF 4 SELF-LOCKING WHEELS AL-LOWS THE MOVE OF THE DE-VICE TO WHERE NEEDED »

Self-locking wheels

SAS BERTRAND ROGER La Chainade - 17320 MARENNES © 05 46 85 00 36 @ marennes@ets-bertrand.com SAS BERTRAND ET FILS Port Canal - 33470 GUJAN-MESTRAS O 5 57 15 23 25 Qujan@ets-bertrand.com