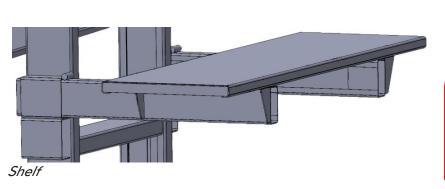

**OPTION: SHELF** 

THE STANDARD WASHER IN ALUMINIUM 2023 IS ONE OF OUR LEADER EQUIPMENT, RELIABLE AND EASY TO MAINTAIN.

- This equipment, designed to the cleaning of oysters, is fitted with a system of a washing ramp consisting in 9 nozzles located above and under oyesters.
- THIS SYSTEM ENSURES A PERFECT CLEANING OF OYSTERS IN BULK OR BAGS THANKS TO A BROOM RUBBING SHELLS TO REMOVE MOST OF THE DIRT DEFORE THEIR WASHING.

Position 3 - Passage of oysters in bulk

« THE SHELF OPTION WILL OPTIMIZE THE WORK STATION, REDUCING THE NEEDS IN LABOUR »