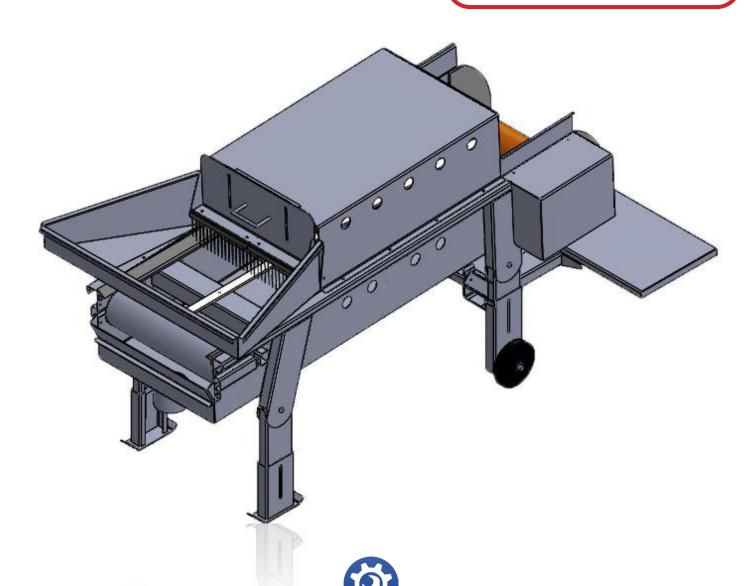

## STANDARD FLAT WASHER 2023

DIMENSIONS : 2320x1120x1380

DIMENSIONS W/OPTION: 2560x1500x1380

**W**EIGHT: 130 KG

ELECTRIC FEEDING: 220 to 240 V

Pump: 4 to 10 HP

CAPACITY: ± 1 TON/HOUR
ALUMINIUM THICKNESS: 3 MM

**OPTION: SHELF** 

THE STANDARD WASHER IN ALUMINIUM 2023 IS ONE OF OUR LEADER EQUIPMENT, RELIABLE AND EASY TO MAINTAIN.

- This equipment, designed to the cleaning of oysters, is fitted with a system of a washing ramp consisting in 9 nozzles located above and under oyesters.
- THIS SYSTEM ENSURES A PERFECT CLEANING OF OYSTERS IN BULK OR BAGS THANKS TO A BROOM RUBBING SHELLS TO REMOVE MOST OF THE DIRT DEFORE THEIR WASHING.

THANKS TO ITS BRAND NEW ARTICULATED FEET AND ITS ADJUSTABLE HEIGHT UP TO 150MM OFFERS THE STANDARD FLAT WASHER 2023, 3 DIFFERENT WORKSTATION POSITIONS ADAPTING TO MOST PEOPLE SIZES, REDUCING THE RISKS OF MUSCULOSKELETAL ISSUES: