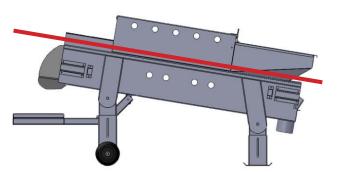

THANKS TO ITS BRAND NEW ARTICULATED FEET AND ITS ADJUSTABLE HEIGHT UP TO 150MM OFFERS THE STANDARD FLAT WASHER 2023, 3 DIFFERENT WORKSTATION POSITIONS ADAPTING TO MOST PEOPLE SIZES, REDUCING THE RISKS OF MUSCULOSKELETAL ISSUES:

Position 1 - The passage of oysters in bulk or bags

- Position 1 at 2,5°
- Position 2 at 9°
- Position 3 at 16°

Position 2 - Multipurpose

→ A WATERPROOF ELECTRIC BOX FITTED WITH A SPEED VARIATOR, AVAILABLE AS AN OPTION (Ref O43080), AL-LOWS THE REGULATION OF THE SPEED OF CLEANING OF OYS-TERS.