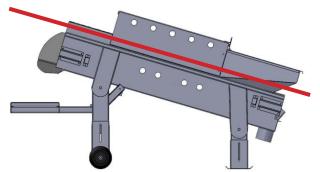

THANKS TO ITS BRAND NEW ARTICULATED FEET AND ITS ADJUSTABLE HEIGHT UP TO 150MM OFFERS THE STANDARD FLAT WASHER 2023, 3 DIFFERENT WORKSTATION POSITIONS ADAPTING TO MOST PEOPLE SIZES, REDUCING THE RISKS OF MUSCULOSKELETAL ISSUES:

Position 3 - Passage of oysters in bulk

« THE SHELF OPTION WILL OPTIMIZE THE WORK STATION, REDUCING THE NEEDS IN LABOUR »