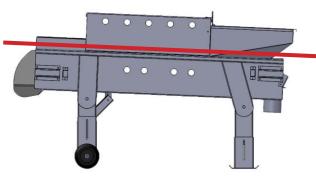

THANKS TO ITS BRAND NEW ARTICULATED FEET AND ITS ADJUSTABLE HEIGHT UP TO 150MM OFFERS THE STANDARD FLAT WASHER 2023, 3 DIFFERENT WORKSTATION POSITIONS ADAPTING TO MOST PEOPLE SIZES, REDUCING THE RISKS OF MUSCULOSKELETAL ISSUES:

Position 1 - The passage of oysters in bulk or bags

- Position 1 at 2,5°
- Position 2 at 9°
- Position 3 at 16°

Position 2 - Multipurpose

→ A WATERPROOF ELECTRIC BOX FITTED WITH A SPEED VARIATOR, AVAILABLE AS AN OPTION (Ref O43080), AL-LOWS THE REGULATION OF THE SPEED OF CLEANING OF OYS-TERS.